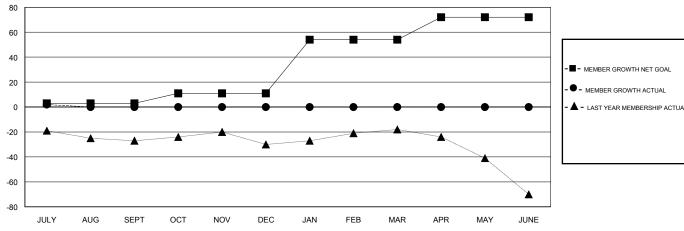

# GOALS AND ACTUAL MEMBERS CUMULATIVE

| DROPPED CLUBS: 0  DROPPED MEMBERS |   | 6 CLUBS OF 42 ADDED 1 OR MORE NEW MEMBERS  | GENDER DISTRIBUTION  MALE 794 (63.37%)  FEMALE 459 (36.63%)  Women Percentage Fiscal Year Goal: 40% |    |
|-----------------------------------|---|--------------------------------------------|-----------------------------------------------------------------------------------------------------|----|
| DECEASED                          | 1 | CHOK HERE FOR CHAIR ATIVE                  | TOTAL FAMILY UNIT MEMBERS                                                                           |    |
| CLUB CANCELLED 0 OTHER 5          |   | CLICK HERE FOR CUMULATIVE  MEMBERSHIP DATA | FAMILY MEMBERS PAYING HALF DUES                                                                     | 80 |
| TOTAL                             | 6 |                                            | 3020                                                                                                |    |